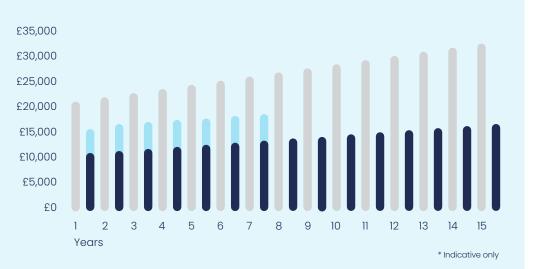

#### Comparison: annual electricity bill\*

Electricity bill without solar Electricity bill with solar

Payment Plan instalments